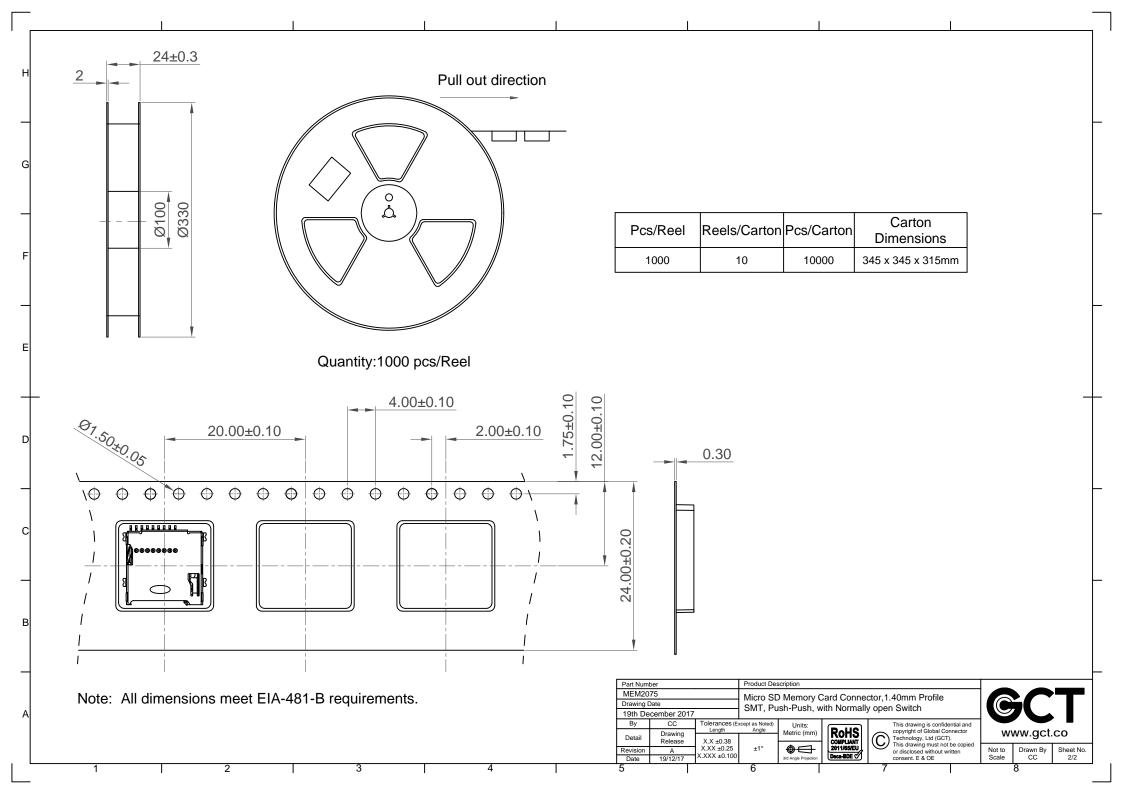

ell: Stainless Steel Coil Spring: SWP Latch: Stainless Steel Slider: Hi-temp Thermoplastic, UL94V-0, Black CD Pin: Copper Alloy

## Plating

Contact Terminal&CD Pin: Under-plating: 50µ" min. Nickel all over Contact Area: 1u" Au min Soldering Area: Gold Flash Metallic Shell: Under-plating: 50µ" Nickel all over Soldering Area: Gold Flash

## Electrical

Voltage Rating: 30V AC/DC Current Rating: 0.5A per pin. Contact Resistance: 100mQ max. Insulating Resistance: 1000MΩ min. Dielectric Withstand Voltage: 500 V AC

Mechanical & Environmental Operating Temperature: -25°C to +85°C Durability: 5000 Cycles Lock/Release Force: 10N (1.02 kgF) max



-O Ground

Card Inserted

5.97

9x 0.62

9

0.42

Card Detect Switch Circuit

4x 1.10

4.60

2.40

00

6

K

Ø

P3

P2 Хó

-P1

P4

0.81

6.80

16.15