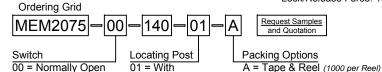

## Specifications

Material Housing: Hi-temp Thermoplastic, UL94V-0, Black Contact Terminal: Copper Alloy Metallic Shell: Stainless Steel Coil Spring: SWP Latch: Stainless Steel Slider: Hi-temp Thermoplastic, UL94V-0, Black CD Pin: Copper Alloy

## Plating

Contact Terminal&CD Pin: Under-plating: 50µ" min. Nickel all over Contact Area: 1u" Au min Soldering Area: Gold Flash Metallic Shell: Under-plating: 50µ" Nickel all over Soldering Area: Gold Flash

## Electrical

Voltage Rating: 30V AC/DC Current Rating: 0.5A per pin. Contact Resistance: 100mQ max. Insulating Resistance: 1000MΩ min. Dielectric Withstand Voltage: 500 V AC

Mechanical & Environmental Operating Temperature: -25°C to +85°C Durability: 5000 Cycles Lock/Release Force: 10N (1.02 kgF) max



-O Ground

Card Inserted

5.97

9x 0.62

9

0.42

Card Detect Switch Circuit

4x 1.10

4.60

2.40

00

6

K

Ø

P3

P2 Хó

-P1

P4

0.81

6.80

16.15