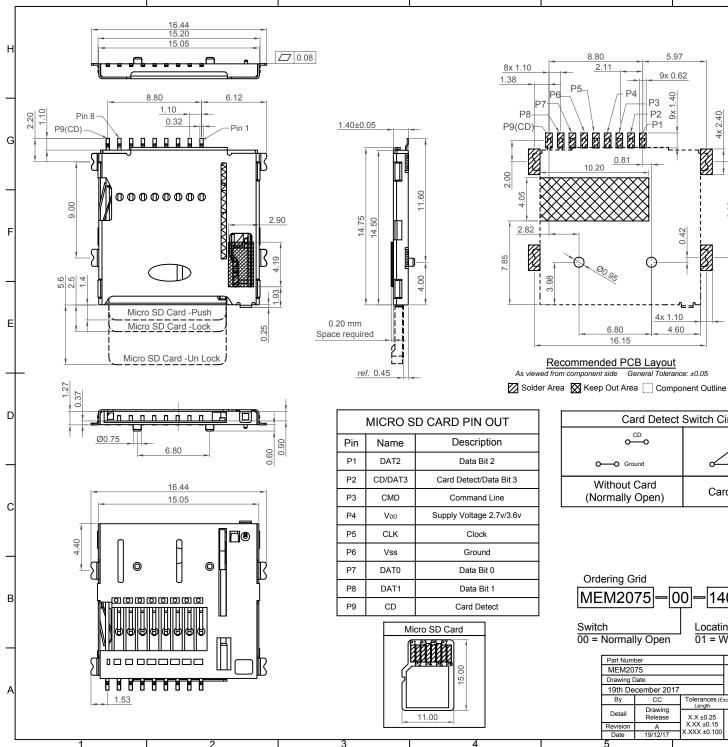

-O Ground

Card Inserted

5.97

9x 0.62

9

0.42

Card Detect Switch Circuit

4x 1.10

4.60

2.40

00

6

K

Ø

P3

P2 Хó

-P1

P4

0.81

6.80

16.15