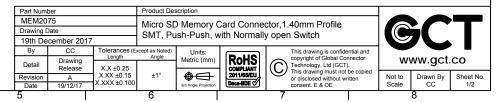

Shell: Stainless Steel Coil Spring: SWP Latch: Stainless Steel Slider: Hi-temp Thermoplastic, UL94V-0, Black CD Pin: Copper Alloy

## Plating

Contact Terminal&CD Pin: Under-plating: 50µ" min. Nickel all over Contact Area: 1u" Au min Soldering Area: Gold Flash Metallic Shell: Under-plating: 50µ" Nickel all over Soldering Area: Gold Flash

## Electrical

Voltage Rating: 30V AC/DC Current Rating: 0.5A per pin. Contact Resistance: 100mQ max. Insulating Resistance: 1000MΩ min. Dielectric Withstand Voltage: 500 V AC

Mechanical & Environmental Operating Temperature: -25°C to +85°C Durability: 5000 Cycles Lock/Release Force: 10N (1.02 kgF) max



-O Ground

Card Inserted

5.97

9x 0.62

9

0.42

Card Detect Switch Circuit

4x 1.10

4.60

2.40

00

6

K

Ø

P3

P2 Хó

-P1

P4

0.81

6.80

16.15